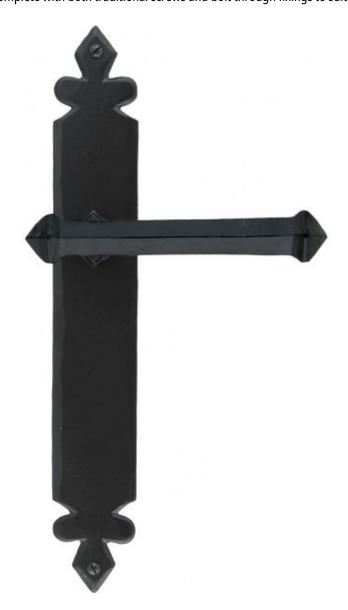

## **ANVIL 33173 Black Tudor Lever Latch Set=**

Black Tudor Lever Latch Set Product information

Backplate Size: 10 3/4" x 1 1/2" (273mm x 38mm)

Handle Length: 5 1/2" (138mm)

## Additional information

This elegant handle set has a Fleur de Lys motif. These handles have been individually forged in steel on the anvil. The black finish enhances every hammer blow making it a work of art. The handles are unsprung and therefore need a very strong latch, or alternatively if you already have a weak latch the spring unit cassette will increase the performance.