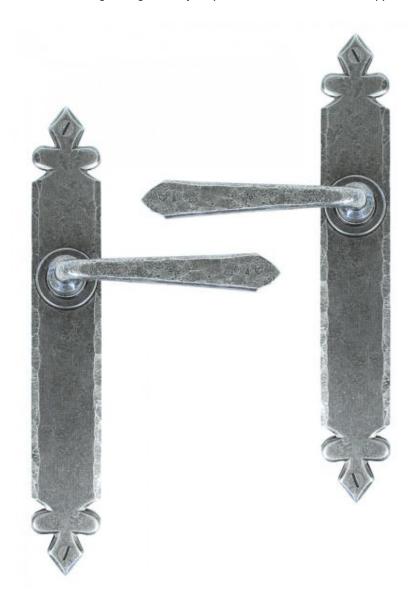

## **ANVIL 33731 Pewter Cromwell Sprung Lever Latch Set=**

Pewter Cromwell Sprung Lever Latch Set Product information

Backplate Size: 10 5/8" x 1 5/8" (270mm x 40mm)

Handle Length: 4 1/2" (115mm)

Centres: 2 1/4" (57mm)

## Additional information

The Cromwell range of handles have a 'Tudor' style backplate and come with a slightly flattened, triangular shaped handle. they also have a strong spring incorporated into the stylish boss design to give it both functionality and elegance. The handles come complete with both traditional screws and bolt through fixings to suit your preference. Sold as a set and supplied with necessary fixing screws.