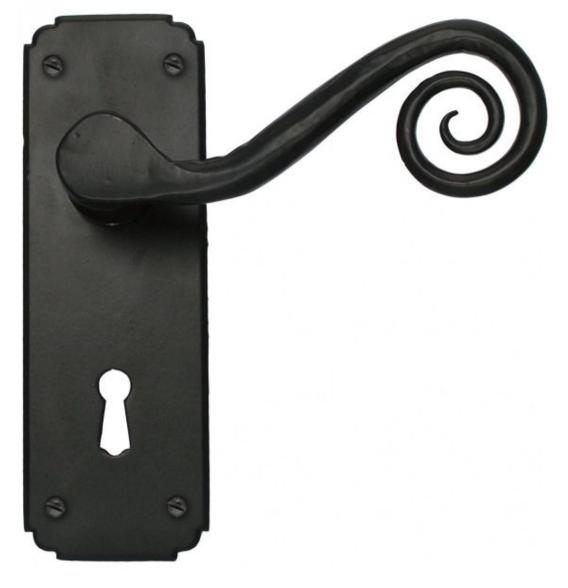

## ANVIL 33615 Pewter Monkeytail Lever Lock Set=

Pewter Monkeytail Lever Lock Set Product information

Backplate Size: 6" x 2" (152mm x 51mm) Handle Length:5" (127mm) Centres: 2 1/4" (57mm)

Additional information

Handles are designed to fit standard British locks and come unsprung. Supplied with fixing screws and bolt through fixings. Sold as a set with spindle and fixing screws. Our Monkeytail lock set compliements our range of Monkeytail door furniture. We recommend you use a Heavy Duty Sashlock SSS 2 1/2" or 3".