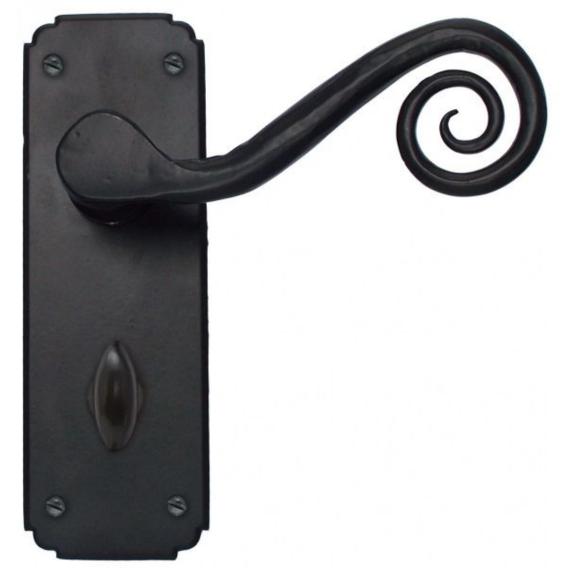

## ANVIL 33266 Black Monkeytail Lever Bathroom Set=

Black Monkeytail Lever Bathroom Set Product information

Backplate Size: 6" x 2" (152mm x 51mm) Handle Length:5" (127mm) Centres: 2 1/4" (57mm)

Additional information

Handles are designed to fit standard British locks and come unsprung. Supplied with fixing screws and bolt through fixings. Sold as a set with spindle and fixing screws. Our Monkeytail lock set complements our range of Monkeytail door furniture. We recommend you use a Heavy Duty Bathroom Mortice Lock SSS 2 1/2" or 3".