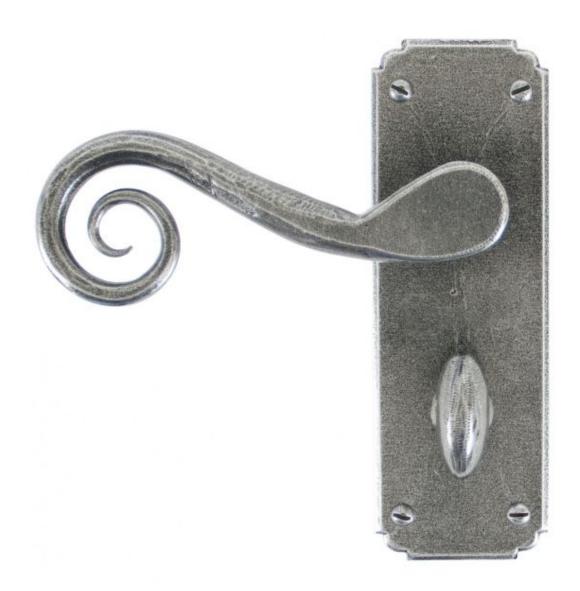

## **ANVIL 33617 Pewter Monkeytail Lever Bathroom Set =**

Pewter Monkeytail Lever Bathroom Set Product information

Backplate Size: 6" x 2" (152mm x 51mm)

Handle Length:5" (127mm) Centres: 2 1/4" (57mm)

## Additional information

Handles are designed to fit standard British locks and come unsprung. Supplied with fixing screws and bolt through fixings. Sold as a set with spindle and fixing screws. Our Monkeytail lock set compliements our range of Monkeytail door furniture. We recommend you use a Heavy Duty Bathroom Lock SSS 2 1/2" or 3".