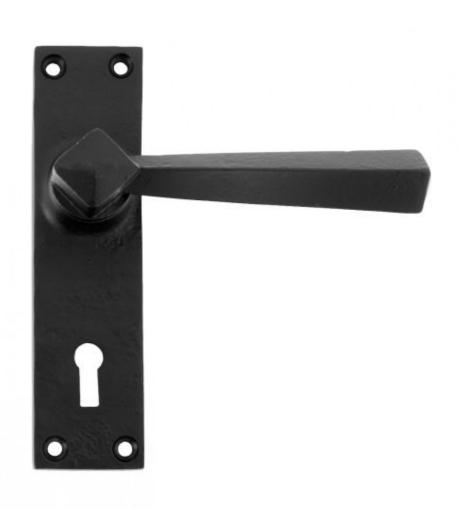

## **ANVIL 73109 Black Straight Lever Lock Set-**

Black Straight Lever Lock Set Product information

Backplate Size: 149mm x 39mm Handle Length: 123mm

Centres: 57mm

Additional information

The Straight range of sprung lever handles has a very simple, square backplate which doesn't distract from the stylish round boss and distinctive, long angled handle.

The long handle gives a very comfortable grip for the user.

Suitable for internal or external use and sold as a set.

Finished in powder coated Black