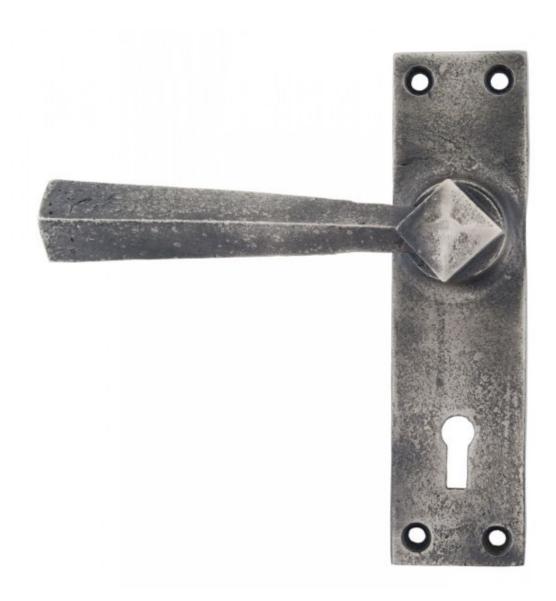

## **ANVIL 73112 Antique Pewter Straight Lever Lock Set-**

Antique Pewter Straight Lever Lock Set Product information

Backplate Size: 149mm x 39mm Handle Length: 123mm

Centres: 57mm

Additional information

The Straight range of sprung lever handles has a very simple, square backplate which doesn't distract from the stylish round boss and distinctive, long angled handle.

The long handle gives a very comfortable grip for the user.

Suitable for internal or external use and sold as a set.

Finished in Antique Pewter