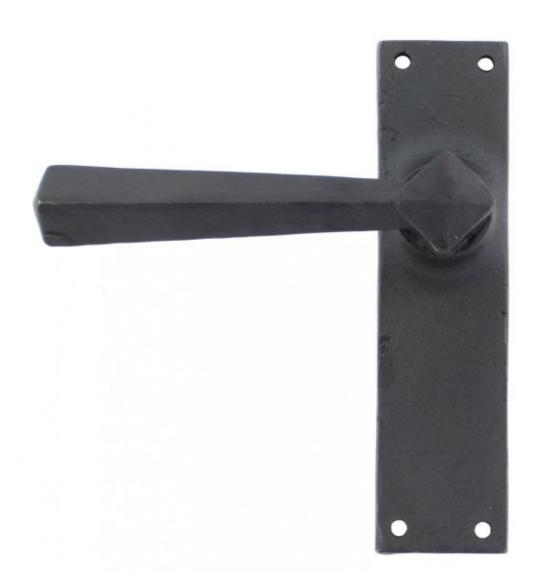

## **ANVIL 73114 Beeswax Straight Lever Latch Set-**

Beeswax Straight Lever Latch Set Product information

Backplate Size: 149mm x 39mm Handle Length: 123mm

Additional information

The Straight range of sprung lever latch handles have a very simple, square backplate which doesn't distract from the stylish round boss and distinctive, long angled handle.

The long handle gives a very comfortable grip for the user.

Use in conjunction with a mortice latch - For more information see our guide to locks & latches here.

Supplied with matching fixings.

Suitable for internal use only and sold as a set.