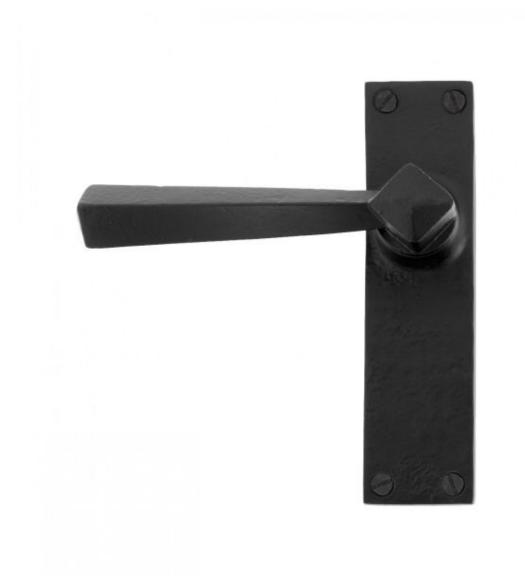

## **ANVIL 73110 Black Straight Lever Latch Set-**

Black Straight Lever Latch Set Product information

Backplate Size: 149mm x 39mm

Handle Length: 123mm

Additional information

The Straight range of sprung lever latch handles has a very simple, square backplate which doesn't distract from the stylish round boss and distinctive, long angled handle.

The long handle gives a very comfortable grip for the user.

Use in conjunction with a mortice latch - For more information see our guide to locks & latches here.

Supplied with matching fixings.

Suitable for internal or external use and sold as a set.

Black powder coated finish