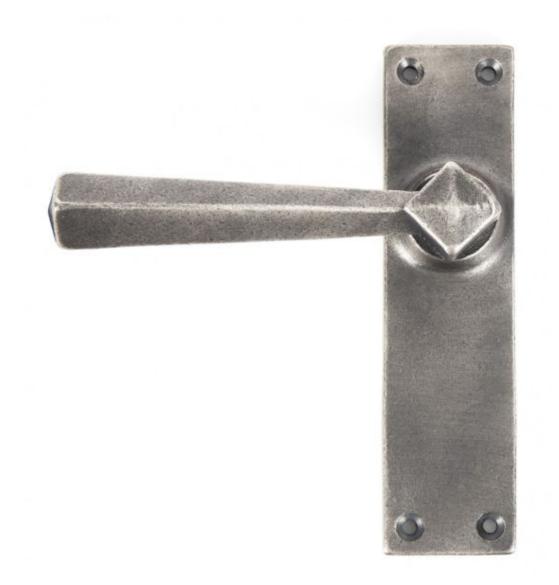

## **ANVIL 73116 Antique Pewter Straight Lever Latch Set**

Antique Pewter Straight Lever Latch Set Product information

Backplate Size: 149mm x 39mm Handle Length: 123mm

Additional information

The Straight range of sprung lever latch handles has a very simple, square backplate which doesn't distract from the stylish round boss and distinctive, long angled handle.

The long handle gives a very comfortable grip for the user.

Use in conjunction with a mortice latch - For more information see our guide to locks & latches here.

Supplied with matching fixings.

Suitable for internal or external use and sold as a set.

Antique Pewter finish