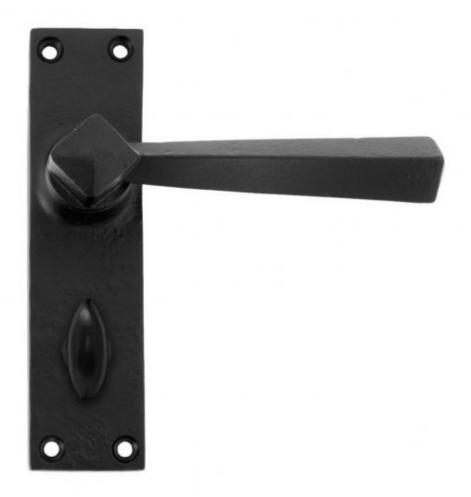

## **ANVIL 73111 Black Straight Lever Bathroom Set -**

**Product information** 

Backplate Size: 149mm x 39mm

Handle Length: 123mm

Centres: 57mm

Additional information

The Straight range of sprung lever bathroom handles has a very simple, square backplate which doesn't distract from the stylish round boss and distinctive, long angled handle.

The long handle gives a very comfortable grip for the user.

Use in conjunction with a bathroom lock - For more information see our guide to locks & latches here.

Supplied with matching fixings.

Suitable for internal or external use and sold as a set.