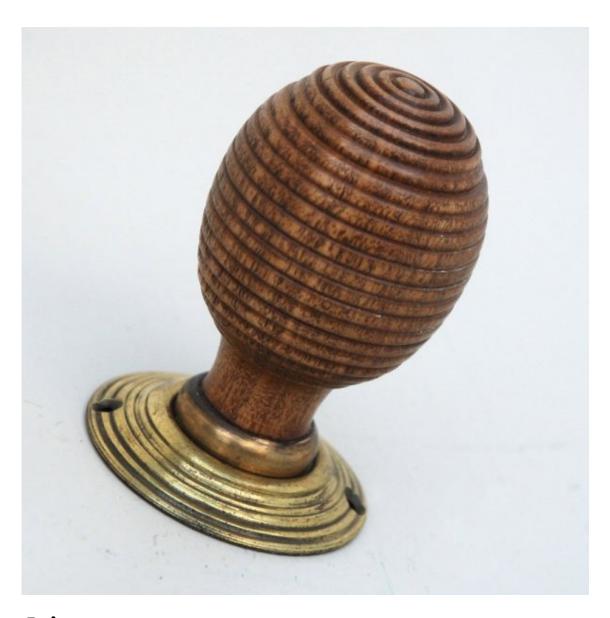

## Rosewood & Polished Brass Beehive Mortice/Rim Knob Set =

**Product information** 

Knob Size: 54mm Dia. Projection: 83mm Rose Size: 58mm

Spindle Size: 8mm (Threaded)

Additional information

Our classic beehive collection is one of our most popular ranges, liked for its simplistic qualities and symmetrical detailing.

Rosewood has a richly hued reddish colour with much darker veining.

Can be matched with our beehive escutcheon if a locking door is desired.

Can be used with a multitude of heavy duty locks, latches & thumbturns for various uses within the home.