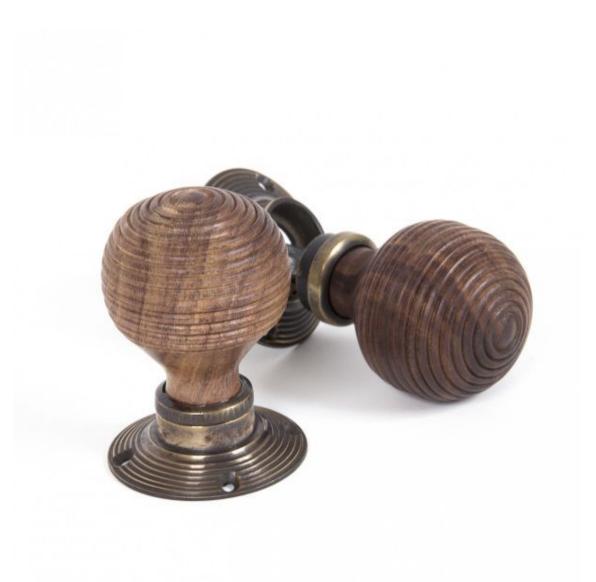

## Rosewood Mortice/Rim Beehive Knob Set - Aged Brass Roses 83573

**Product information** 

Knob Size: Ø54mm Projection: 83mm Rose Size: Ø58mm Spindle Size: 8mm threaded (metric)

Additional information

An attractive Beehive knob with a richly hued Rosewood finish. Each set comes complete with detachable roses in a stylish aged brass and matching fixing screws.

Suitable for internal or external use (when following care guides) and sold as a set.

Rosewood & Aged Brass finish