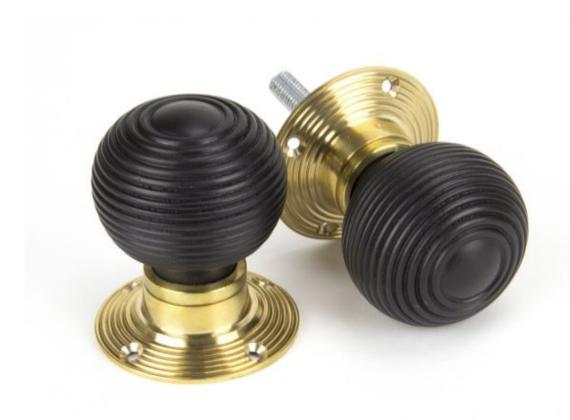

## **Ebony and PB Cottage Mortice/Rim Knob Set - Small =**

**Product information** 

Knob Size: 54mm Dia. Projection 70mm Rose Size: 58mm

Spindle Size: 8mm (Threaded)

Additional information

Our cottage collection is manufactured from solid timber and offered in rosewood or ebony finishes.

Ebonised to have a rich, dark hue, a very high density and fine texture which gives a very smooth finish.

Can be matched with our beehive escutcheon if a locking door is desired.

Can be used with a multitude of heavy duty locks, latches & thumbturns for various uses within the home.