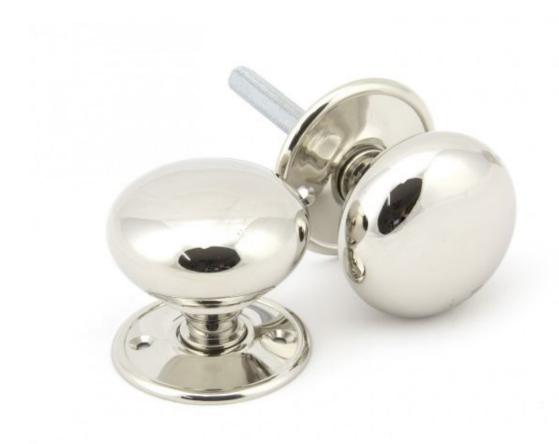

## Polished Nickel 57mm Mushroom Mortice/Rim Knob Set =

**Product information** 

Knob Size: 57mm Dia. Projection: 55mm Rose Size: 57mm

Spindle Size: 8mm (Threaded)

Additional information

Our mushroom mortice/rim knob sets are a versatile option for both contemporary and traditional doors, their smooth exterior fits any setting.

A highly polished finish with a nickel plating applied to solid brass which is salt tested to 480 hours. Similar to a polished chrome finish but with much warmer tones.

Designed to match our mushroom cabinet knobs to create a uniform feeling throughout your home.