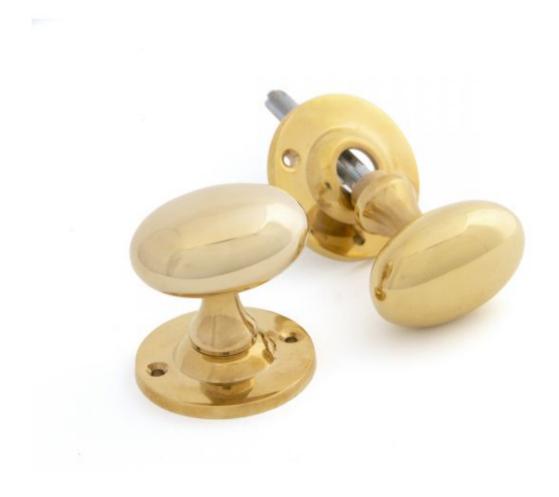

## Polished Brass Oval Mortice/Rim Knob Set=

**Product information** 

Knob Size: 58mm x 40mm

Projection: 65mm Rose Size: 58mm

Spindle Size: 8mm (Threaded)

## Additional information

Our knobs come unsprung. They are solid cast, not hollow and have loose roses to enable them to be used with a rim lock (discard one rose) or use with a mortice lock.

Comes with a threaded spindle to take adjustment for various door thickness which lock firmly with a grub screw. The grub screw should locate on the 'V' in the shaft and not on the threaded part.

Each set comes complete with fixing screws.

For best results the centre of the knob should be a minimum of 3" from the edge of the door. Heavy Duty latches 4" or 5" are recommended for maximum efficiency.