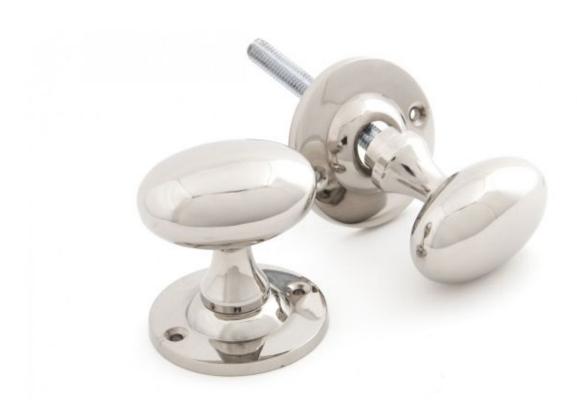

## Polished Nickel Oval Mortice/Rim Knob Set=

**Product information** 

Knob Size: 58mm x 40mm Projection: 65mm Rose Size: 58mm Spindle Size: 8mm (Threaded)

Additional information

Our knobs come unsprung. They are solid cast, not hollow and have loose roses to enable them to be used with a rim lock (discard one rose) or use with a mortice lock. They have threaded spindles to take adjustment for various door thickness and lock firmly with a grub screw. The GRUB SCREW should locate on the "V" in the shaft and not on the threaded part. Each set comes complete with fixing screws. For best results the centre of the knob should be a minimum of 3" from the edge of the door. Heavy Duty latches 4" or 5" are recommended for maximum efficiency.