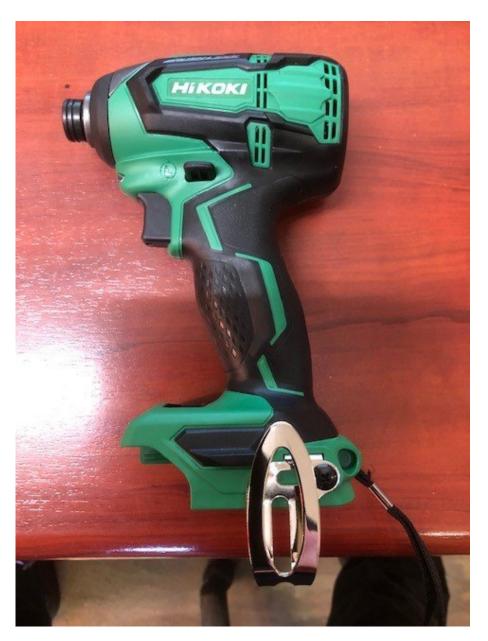

## Features

Electric brake LED worklight Soft grip handle Forward & reverse switch Side hook can be fitted on right or left Specifications

No-load Speed: 0-3100/min Max Torque: 172Nm(hard) Capacity(Bolt): M5-M16 Capacity(HT Bolt): M5-M12 Overall Length: 126mm Weight: 1.6kg Kit Includes