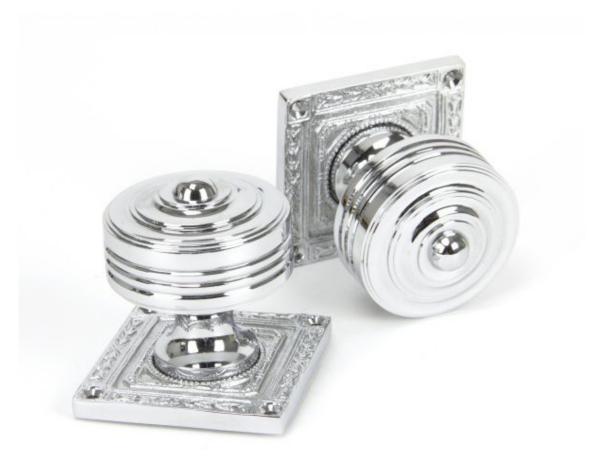

## Polished Chrome Tewkesbury Square Mortice Knob Set=

**Product information** 

Knob Size: Ø54mm Projection: 62mm Rose Size: Ø63mm Spindle Size: 8mm

Additional information

A very ornate and decorative pair of unsprung solid door knobs, reproduced from a Georgian original. Perfectly suited to restore period properties or town houses to create a genuinely traditional feel.

Supplied with necessary fixing screws.

Suitable for use internally or externally. Maintenance instructions must be followed to preserve the finish of your product.

Finished in Polished Chrome