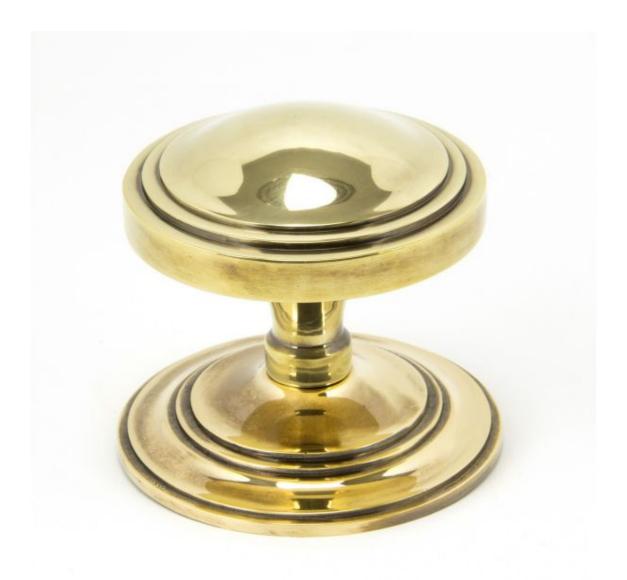

## Aged Brass Art Deco Centre Door Knob 90071-

Aged Brass Art Deco Centre Door Knob 90071 Product information

Knob Size: 81mm Projection: 78mm Rose Size: 90mm

Additional information

Our elegant collection of centre door knobs suit all applications from a country cottage, town house or high street shop.

Our art deco range is forged from solid brass. The different elevations highlight all of the hand finishing that is carried out in our factory. A perfect design choice for external doors with matching products available.

The unlacquered brass achieves a timeless elegance, highly polished on all surface areas but aged to highlight the detail and design. This will tarnish in time as part of the ageing process but can be polished time and time again if a natural sheen is desired.

Designed to match our art deco door knocker to create a uniform feeling on your front door.

Our centre door knobs also include a location pin on the rose to stop any unwanted movement during the life of your product.