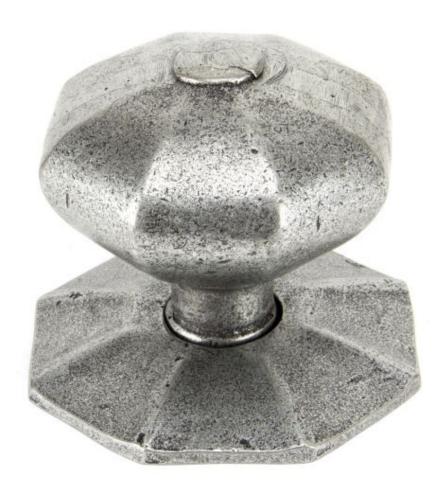

## **Pewter Octagonal Centre Door Knob=**

Pewter Octagonal Centre Door Knob 83778 Product information

Knob Size: 80mm Projection: 80mm Rose Size: 95mm

Additional information

An imposing yet decorative centre door knob designed to match our existing range of Octagonal door furniture. This product makes a statement on any type of front door.

The centre door knob is fitted to the external face of the door by way of the provided bolt and as well as being aesthetically pleasing it is strong and sturdy enough to be used to assist in pulling the door closed.

The loose rose has two locating studs which help to engage the product with the surface to provide strength and a rigidity needed for such an item.

Suitable for internal or external use but maintenance instructions must be followed to preserve the finish of your product.