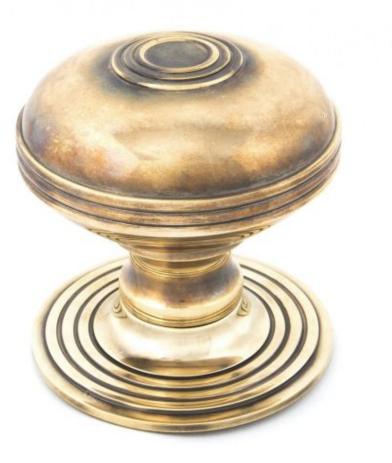

## Aged Brass Prestbury Centre Door Knob 83782=

Aged Brass Prestbury Centre Door Knob 83782 Product information

Knob Size: Ø102mm Projection: 106mm Rose Size: Ø102mm

Additional information

An imposing yet decorative center door knob designed to match our existing range of Prestbury door furniture. This product makes a statement on any type of front door.

Solid and handcrafted, popular for their weight and simplicity. The unlaquered brass achieves a timeless elegance, highly polished on all surface areas but aged to highlight the detail and design.

These knobs will tarnish in time as part of the ageing process but can be polished time and time again if you want to achieve a more contemporary finish.

The centre door knob is fitted to the external face of the door by way of the provided bolt and as well as being aesthetically pleasing it is strong and sturdy enough to be used to assist in pulling the door closed.

Supplied with necessary fixing bolt.

Finished in Aged Brass