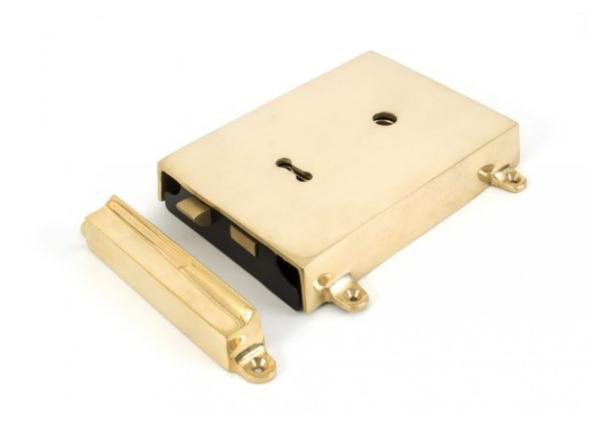

## Polished Brass Rim Lock & Cover 35000=

Product information Polished Brass Rim Lock & Cover 35000

Length: 157mm Width: 108mm Key Backset: 44mm Spindle Backset: 109mm

Spindle: 8mm

## Additional information

This polished brass rim lock is double handed which means it can be used as either a left or right hand lock.

It consists of a standard 2 lever rim lock with a solid, distressed and unlacquered brass cover over the top.

The lock mechanism is not insurance rated and is supplied with 2 keys and all necessary fixing screws.