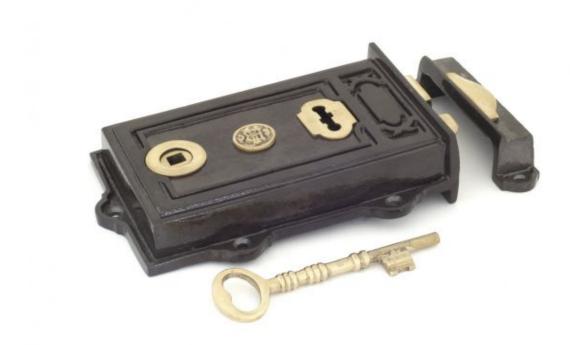

## **Iron Davenport Rim Lock=**

Iron Davenport Rim Lock 83578 Product information

Rim Lock Size: 168mm x 122mm Spindle Centre: 125mm

Key Centre: 47mm Keep: 116 x 23mm

Additional information

A traditional style rim lock which has a very heavy, solid feel to it.

Cast from solid iron with quality brass movements inside to produce a weighty, victorian style lock.

Comes with two solid brass keys.

Allows a maximum door thickness of 45mm.

Suitable for internal or external use and sold as a set.

Finished in a clear powder coated Iron finish