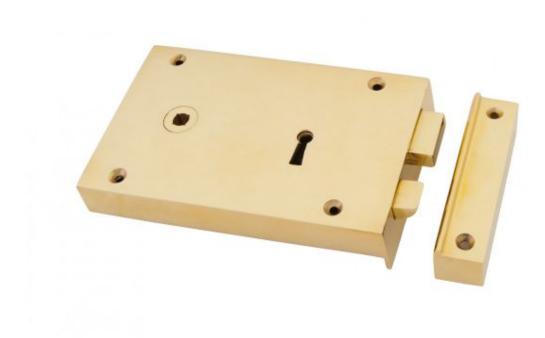

## **Polished Brass Left Hand Rim Lock - Large =**

Polished Brass Left Hand Rim Lock - Large 83585

**Product information** 

Rim Lock Size: 7" x 4 1/2" (180mm x 112mm)

Spindle Centre: 5 3/8" (137mm) Lock Centre: 2 3/8" (60mm)

## Additional information

A traditional style rim lock which has a very heavy, solid feel to it. Cast from solid brass with quality brass movements inside to produce a weighty, victorian style lock. Comes with two solid brass keys. Allows a maximum door thickness of 65mm.