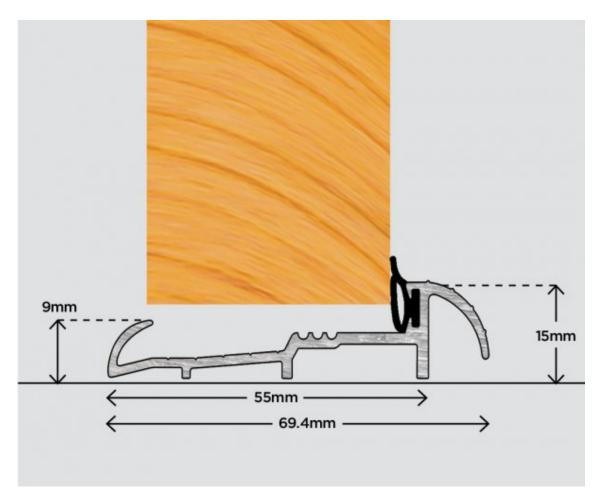

## OUM4 Sill

Oum/4

•For outward opening doors

•Accepts MWK striker block for flush bolts in double doors

- •Suitable for exposed locations
- •Ideal for double doors

Sizes available up to 6020mm contact us for a price