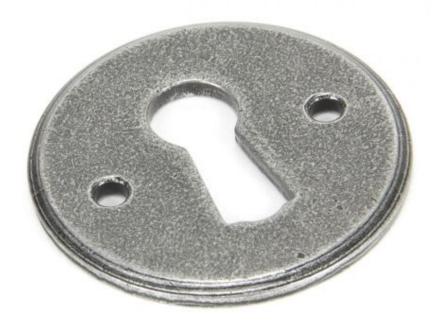

## **Pewter Regency Escutcheon=**

Pewter Regency Escutcheon 45123 Product information

Diameter: 45mm Thickness: 3mm

Additional information

Our vast range of escutcheons are designed as a finishing touch for all locking doors and are used to decorate key holes.

Our pewter finish is elegant and beautifully highlights the texture of the steel. The unique and complex process runs deep into the metal resulting in an unmatched contrast of texture and colour.

Our escutcheons complement all of our mortice knob and lever on rose designs.

This escutcheon uses a standard key hole so can be used with a multitude of locks.

Supplied with matching wood screws