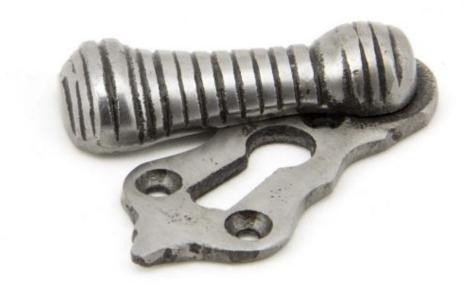

## **Natural Smooth Beehive Escutcheon 90038=**

Natural Smooth Beehive Escutcheon Product information

Overall Size: 58mm x 25mm

Thickness: 3mm

Cover Thickness: 10mm

Additional information

Our vast range of escutcheons are designed as a finishing touch for all locking doors and are used to decorate key holes.

Our natural smooth finish has a beautifully smooth look and feel with subtle highlights from the base metal.

Our escutcheons complement our flower mortice knob.

This escutcheon uses a standard key hole so can be used with a multitude of locks.

Supplied with matching wood screws.