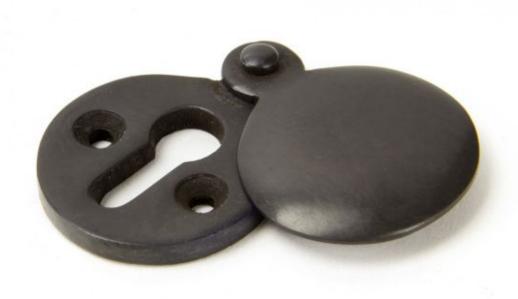

## **Aged Bronze Round Escutcheon 83951=**

Aged Bronze Round Escutcheon 83951 Product information

Overall Size: 30mm Thickness: 2.5mm

Additional information

Designed to be used with rim locks, dead locks or mortice/rim knob sets and offers protection to your door against damage from a key. Also helps to complete the look of a door set and aids in the prevention of drafts