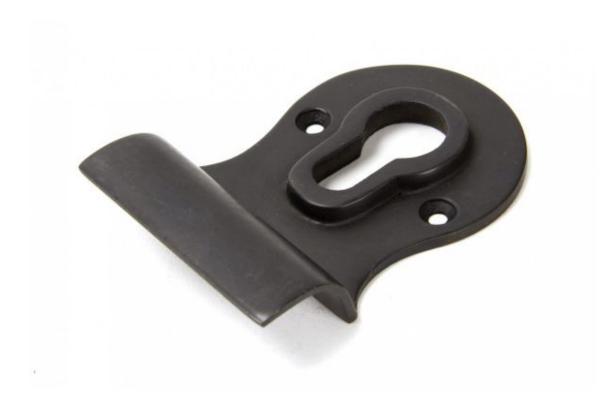

## Aged Bronze Euro Door Pull 83975=

Aged Bronze Euro Door Pull 83975 Product information

Overall size: 90 x 63mm Projection: 20mm Plate thickness: 8.5mm

Additional information

Used on front doors to match all other fittings in place.

This cylinder pull should be fitted behind the Euro cylinder and is used to assist in pulling the door closed.

Supplied with matching fixing screws.

Suitable for internal or external use but maintenance instructions must be followed to preserve the finish of your product.

Finished in Aged Bronze