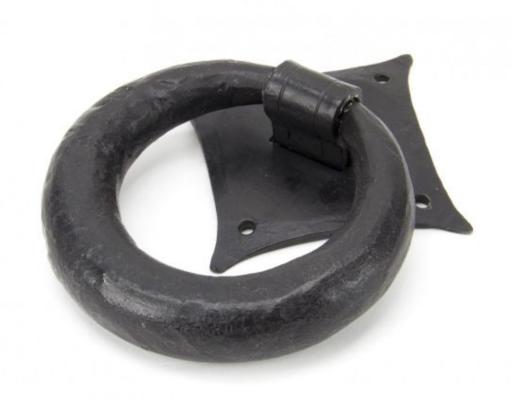

## **External Beeswax Ring Door Knocker 91489=**

External Beeswax Ring Door Knocker Product information

Ring Width: 114mm Ring Length: 110mm

Fixing Plate: 115mm x 115mm

Projection: 32mm Stud: 26mm dia.

Additional information

This ring door knocker shows a true masterpiece of forging. Drawn from one piece of mild steel bar and bent to form the ring, this highlights every hammer blow by our highly skilled blacksmiths.

Surface fixed to the front of your door.