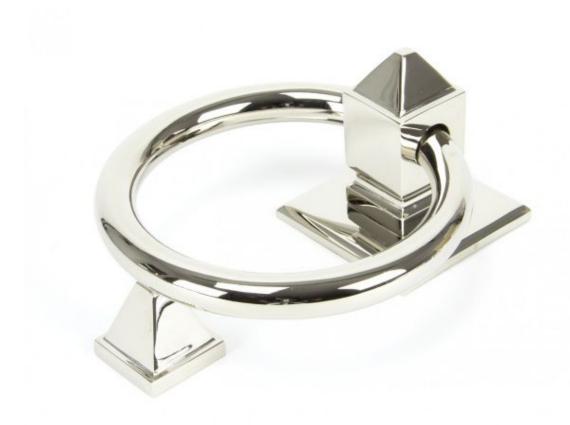

## **Polished Nickel Ring Door Knocker=**

Polished Nickel Ring Door Knocker 90286 Product information

Ring Size: 124mm Fixing Plate: 65mm Stud Diameter: 30mm

Ring door knocker comes with all necessary fixings, which is a bolt-through fixing, and a matching strike plate to protect the door surface.

Finished in Polished Nickel