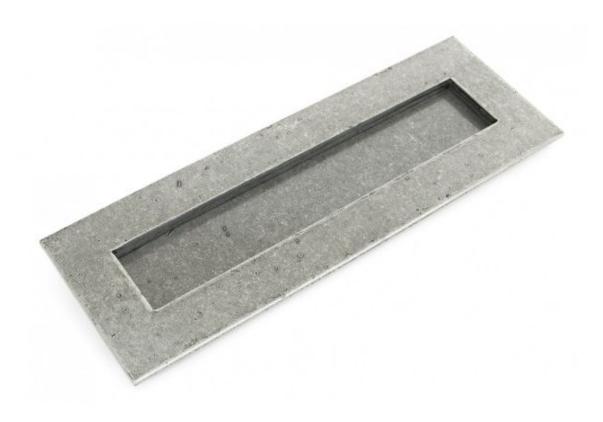

## **Pewter Letter Plate =**

Pewter Letter Plate 33680 Product information

Overall Size: 12 3/4" x 4 1/4" (324mm 108mm) Opening Size: 10 1/4" x 1 3/4" (260mm x 44mm)

Fixing Centres: 11 1/2" (292mm)

Additional information

A larger than average, heavy duty and sprung-loaded letter plate.

This letter plate has a pewter finish and has been designed to blend with the traditional fittings of a period property but giving a contemporary twist. Pewter Patina is elegant and beautifully highlights the texture of the steel. If you want a low maintenance (see finish and maintenance guide) finish combined with a superb natural metal colour then pewter patina is ideal.