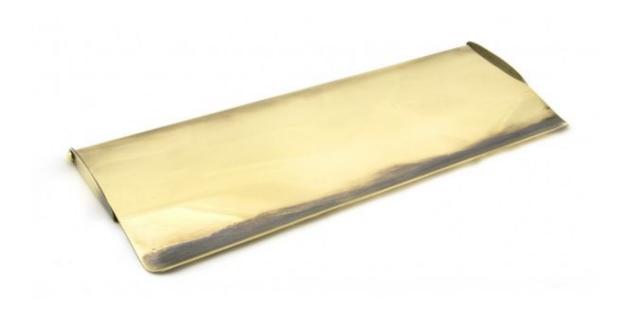

## Aged Brass Large Letter Plate INNER Cover 91883=

Aged Brass Large Letter Plate INNER Cover 91883 Product information

Overall Size: 354mm x 130mm Fixing Size: 78mm x 12mm

Additional information

Our traditional letterplates & covers are an attractive option for numerous door types. For more traditional doors we have a separate system where the letterplate is fitted to the external side of the door and a letterplate cover is fitted to the internal side to reduce drafts.

The unlacquered brass achieves a timeless elegance, highly polished on all surface areas but aged to highlight the detail and design. This will tarnish in time as part of the ageing process but can be polished time and time again if a natural sheen is desired.