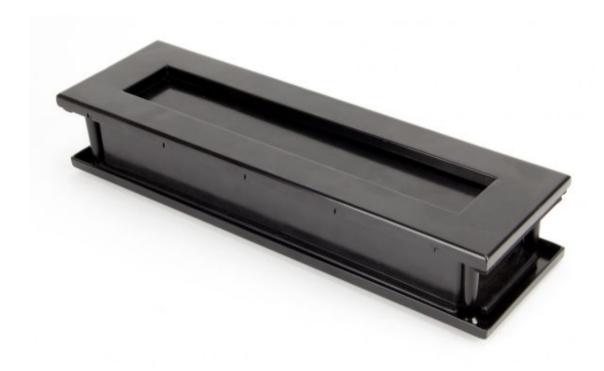

## **Black Traditional Letterbox =**

Black Traditional Letterbox 91526 Product information

Overall Size: 315mm x 92mm Opening Size: 249mm x 41mm Fixing Centres: 283mm

Additional information

For composite and upvc doors we would recommend using our door letterbox which is supplied as a full kit and contains a tunnel and brushes to reduce drafts and insulate the door. The sleeve inside the letterbox also protects the door from moisture and masks the aperture cutting.

Maximum door thickness: 72mm. Minimum door thickness: 42mm.

Supplied with matching bolt through fixings.