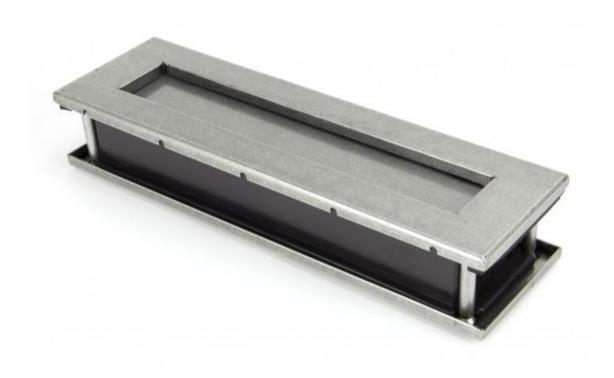

## **Pewter Traditional Letterbox=**

Pewter Traditional Letterbox 91527 Product information

Overall Size: 315mm x 92mm Opening Size: 249mm x 41mm Fixing Centres: 283mm

Additional information

For composite and upvc doors we would recommend using our door letterbox which is supplied as a full kit and contains a tunnel and brushes to reduce drafts and insulate the door. The sleeve inside the letterbox also protects the door from moisture and masks the aperture cutting.

Our pewter finish is elegant and beautifully highlights the texture of the steel. The unique and complex process runs deep into the metal resulting in an unmatched contrast of texture and colour.

Designed to match our other pewter front door furniture to create a feature entrance door.

Maximum door thickness: 72mm. Minimum door thickness: 42mm.

Supplied with matching bolt through fixings.