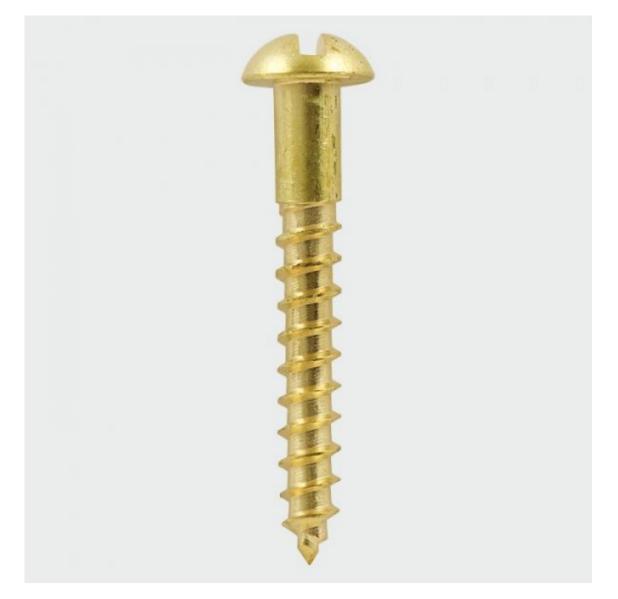

## **Slotted Brass Rounhead Screws**

Traditional slotted brass woodscrews used for fixing door accessories and furniture. Can be used in various woods including hard and soft wood, also in oak and mahogany but a pre-drilled pilot hole may be required