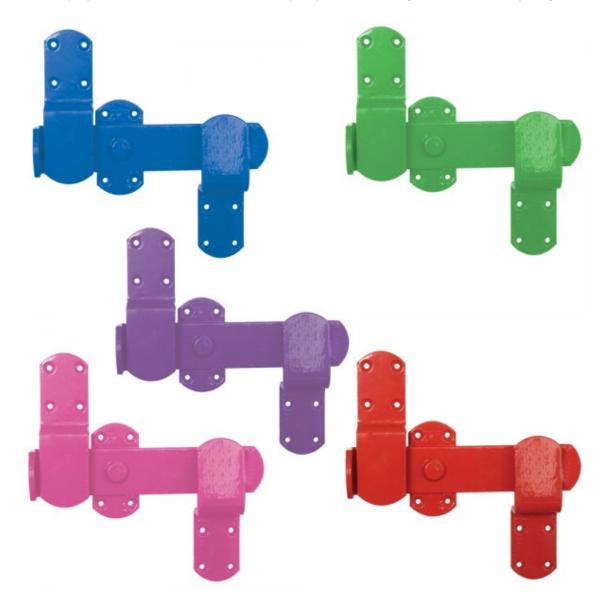

## Perry Equestrian Kickover Stable Latches -

Enables Hands free opening of stable doors Available in a choice of colours

The Perry Equestrian Kickover Stable Latch is a heavy duty stable latch designed for hands-free opening of stable doors by foot.

## Price

| No.509/PP Perry Equestrian Kickover Stable Latches-Blue (Product reference 7444-13215)   | £9.65 |
|------------------------------------------------------------------------------------------|-------|
| No.509/PP Perry Equestrian Kickover Stable Latches-Green (Product reference 7444-13216)  | £9.65 |
| No.509/PP Perry Equestrian Kickover Stable Latches-Pink (Product reference 7444-13217)   | £9.65 |
| No.509/PP Perry Equestrian Kickover Stable Latches-Purple (Product reference 7444-13218) | £9.65 |
| No.509/PP Perry Equestrian Kickover Stable Latches-Red (Product reference 7444-13219)    | £9.65 |