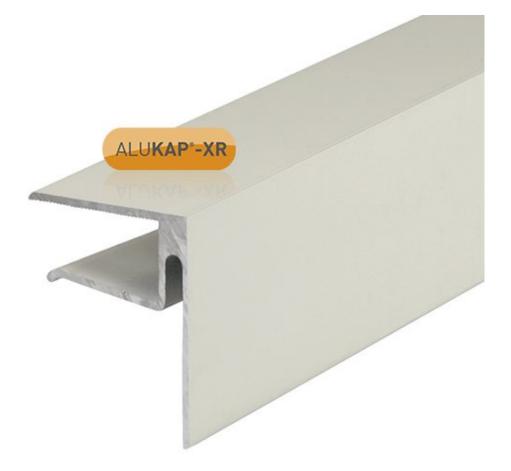

## Alukap-XR 16mm Endstop Bar White=

Alukap®-XR Endstop Bar is used as a high quality sheet closure for Axiome® multiwall polycarbonate and glass units at the eaves end of the roof. The Alukap®-XR Endstop bar is an 'F' shaped profile providing extra strength to rigidity of the glazing. This Alukap®-XR Endstop bar is suited for 16mm Axiome® multiwall polycarbonate or 16mm glass.