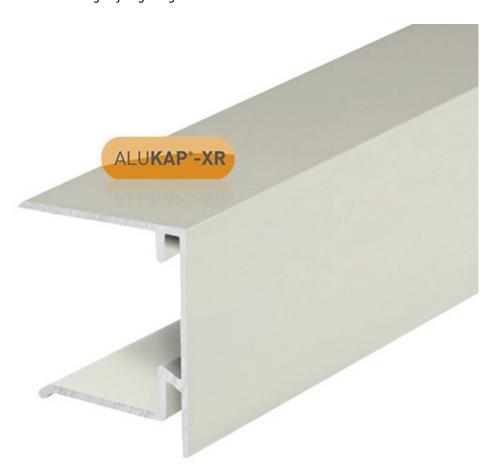

## **Alukap-XR 35mm Endstop Bar White=**

Alukap®-XR Endstop Bar is used as a high quality sheet closure for Axiome® multiwall polycarbonate and glass units at the eaves end of the roof. The Alukap®-XR Endstop bar is an 'F' shaped profile providing extra strength to rigidity of the glazing. This Alukap®-XR Endstop bar is suited for 35mm Axiome® multiwall polycarbonate or 35mm glass.