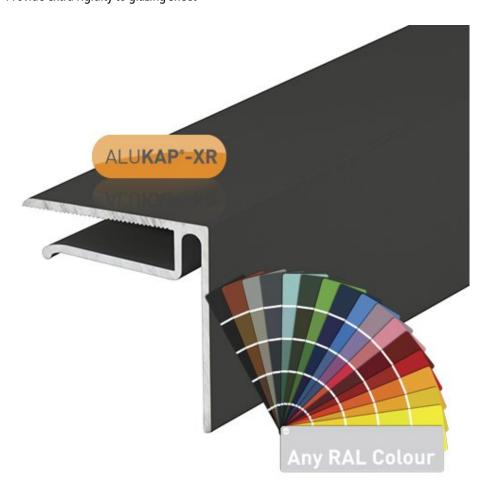

## Alukap-XR 6.4mm Endstop Bar Any RAL Ref=

Alukap®-XR Endstop Bar is used as a high quality sheet closure for Axiome® multiwall polycarbonate and glass units at the eaves end of the roof. The Alukap®-XR Endstop bar is an 'F' shaped profile providing extra strength to rigidity of the glazing. This Alukap®-XR Endstop bar is suited for 6.4mm Axiome® multiwall polycarbonate or 6.4mm glass.

- •High quality Roof Sheet End Closure
- •Robust and Long-Lasting Aluminium System
- •Helps Prevent Condensation in Polycarbonate
- •Provide extra rigidity to glazing sheet