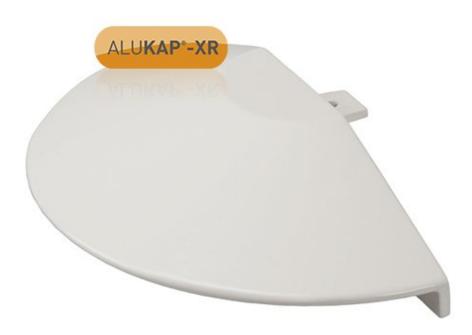

## Alukap-XR Roof Lantern Radius End Cap White=

Alukap-XR cast aluminium roof lantern radius end cap provides excellent coverage for the hip connection and is designed for hip-ended roof lanterns using the Alukap-XR Hip Bars. This radius endcap is suited for many angles of roof pitch.

•Suited for many angles of roof pitch.

•Powder Coated Alumnium for long lasting finish