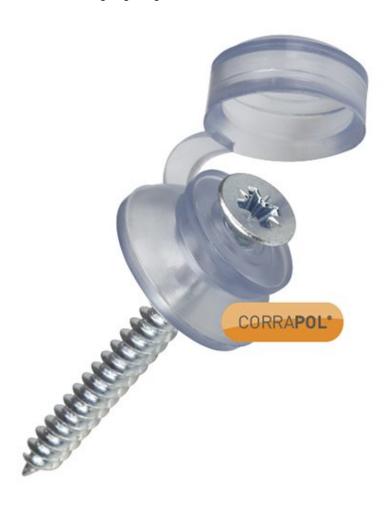

## Corrapol 50mm Fixings - Clear, Brown, Green, Black and Red

Corrapol® fixings provide easy to use fixings manufactured from a resin to compliment the Corrapol® sheets in all colours. The Corrapol® fixings are made from a flexible resin allowing them to cope with sealing well even on the curved contours or the Corrapol® sheet