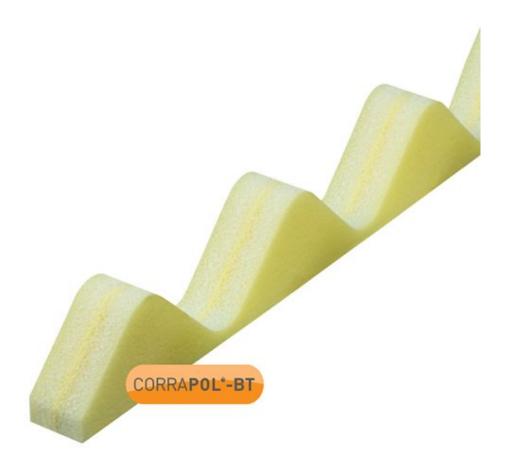

## **Corrapol Foam Eaves Filler High Profile=**

Corrapol foam eaves filler (900mm) for Corrapol CORRAPOL®PVC DIY Grade and GRP roofing sheets. Price is per one filler.