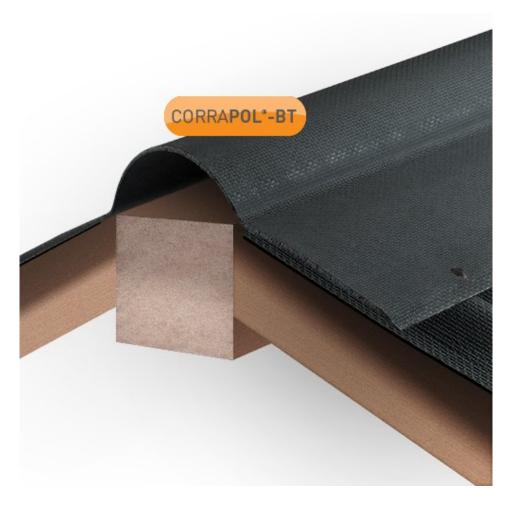

## **Corrapol-BT Corrugated Bitumen Ridge=**

Corrapol®-BT sheets are manufactured using bitumen to provide excellent waterproofing properties. The Corrapol®-BT ridge piece provides a top capping for ridge situations, which is flexible enough to allow for various pitches.

- •Bitumen impregnated for excellent waterproofing
- •Flexible to suit various roof pitches
- •Overlapping sheets means less need to cut to size.
- •Easy to trim or cut