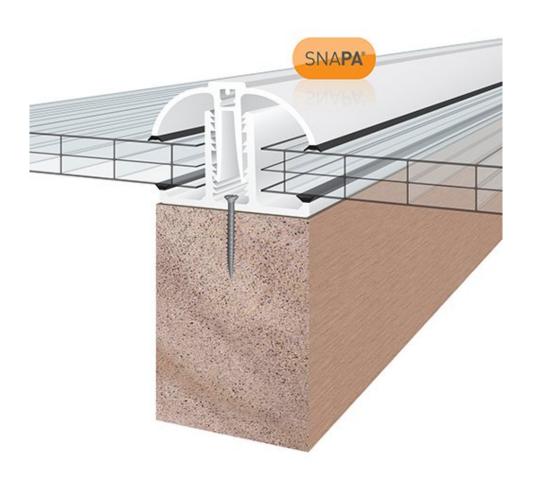

## Snapa Lean-to Bar=

## **Price**

| Snapa Lean-to Bar 10, 16, 25, 32, & 35mm.Inc.Endcp 3m White (Product reference 7608-15367) | £20.10 |
|--------------------------------------------------------------------------------------------|--------|
| Snapa Lean-to Bar 10, 16, 25, 32, & 35mm.Inc.Endcp 5m White (Product reference 7608-15368) | £33.49 |
| Snapa Lean-to Bar 10, 16, 25, 32, & 35mm.Inc.Endcp 4m White (Product reference 7608-15369) | £26.80 |
| Snapa Lean-to Bar 10, 16, 25, 32, & 35mm.Inc.Endcp 6m White (Product reference 7608-15370) | £40.21 |
| Snapa Lean-to Bar 10, 16, 25, 32, & 35mm.Inc.Endcp 2m White (Product reference 7608-15371) | £13.38 |
| Snapa Lean-to Bar 10, 16, 25, 32,&35mm.Inc.Endcp 2.5m White (Product reference 7608-15372) | £16.77 |