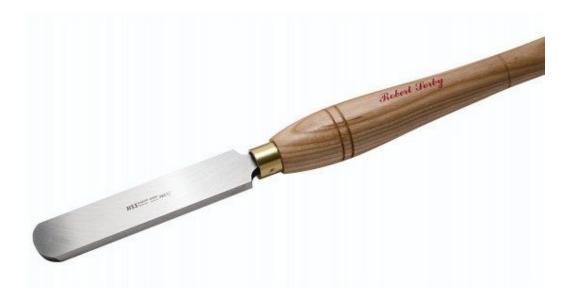

## Heavy duty full round scraper 8004 8004LH

Designed for finishing when working in the outboard mode of the lathe.

Available either with a fitted handle or unhandled.

The scraper is 1 1/2" (38mm). Overall length of the handled version is 21" of which 14" is the handle.