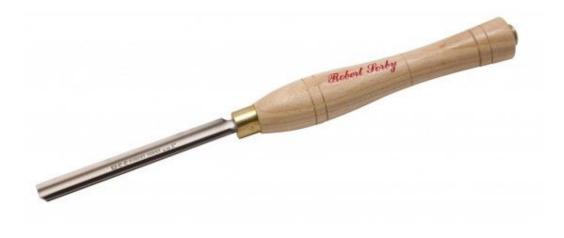

## Spindle roughing gouge 5/16" (8mm) 866 866H

A commonly used tool recommended for the initial turning of uneven or square spindle stock to round. The shape of the spindle roughing gouge enables the tool to cut safely with the wings (the tips of the side walls) well back from the work piece. This tool is commonly used for preparing pen blanks.

There are two versions available, one with a fitted handle and one without.

\*\*\* By purchasing this product, you are confirming that you are AGED 18 or over and that the person receiving the delivery is also over 18. Please note that we do occasionally ask for proof of age. \*\*\*