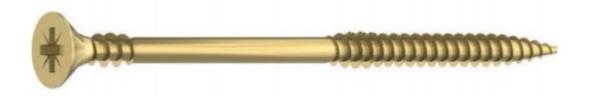

## **Flooring screw**

4.0 x 50 - Box of 200

For secure fixings of flooring panels
(e.g. OSB, chipboard or plywood)
Fixing thread holds the board in place
Minimises creaking of floor structure
Together with the unthreaded centre it allows the board to be pulled down tight timberfix® thread geometry requires less
effort to drive in
Less chance of splitting