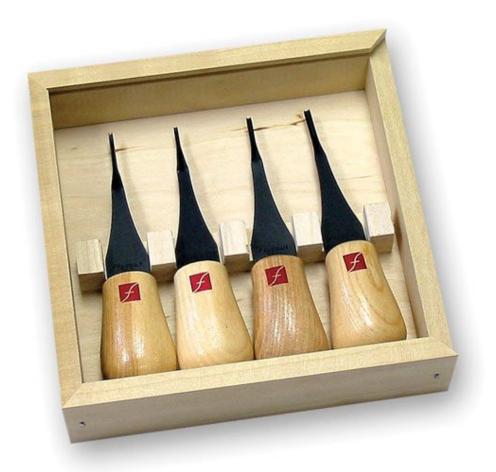

Designed for extreme detail used in netsuke or caricature carving.

These tools have their edges forged down even thinner than other Flexcut palm tools.

Cutting with these fine edges allows the carver to work extremely close to adjacent detail without crushing wood fibres that can lead to "chipping out." The 45 degree V-tool offers a deep, dark, visible cut while keeping an ultra narrow width. Set includes:

FR800

FR801

FR802

FR803